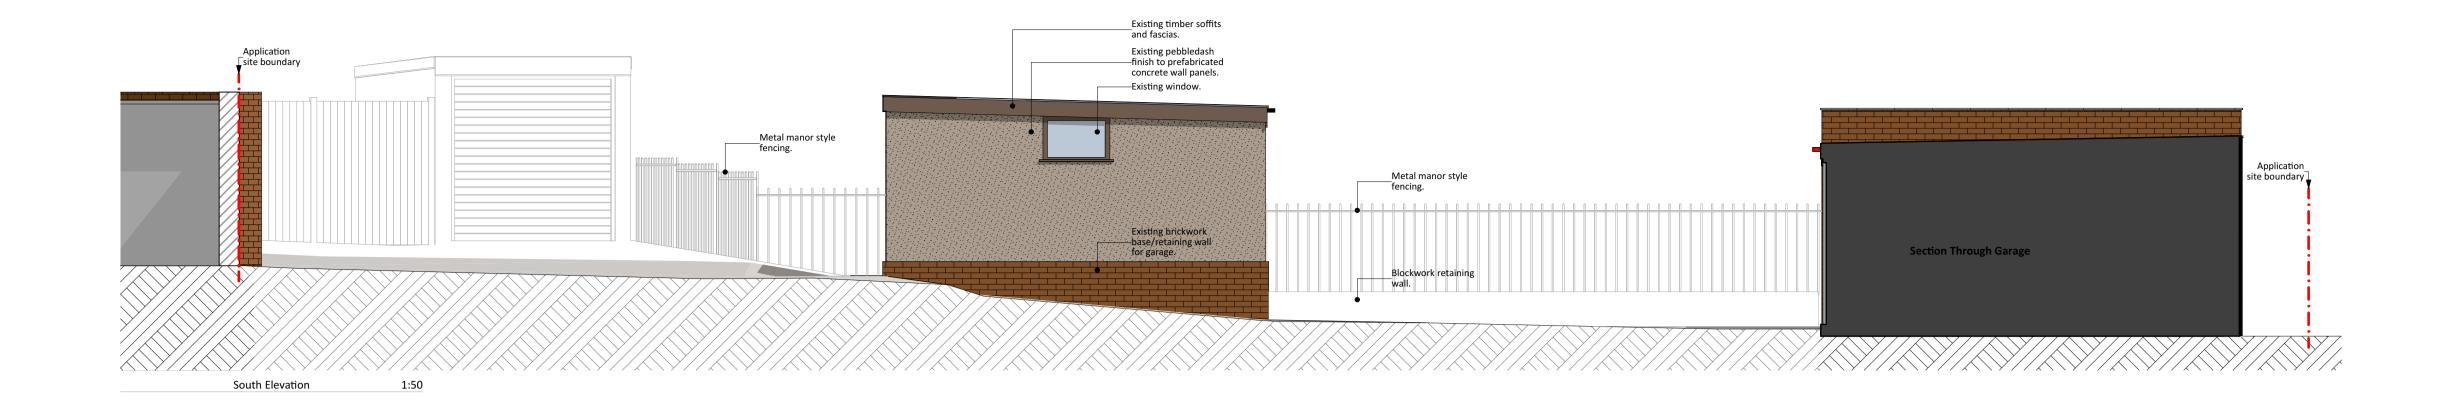

| Rev. | Revision Note | Date 08/04/2023 | Project  Mr A Tammadge  Garage Extension & Fencing                                                   | Date April 2023           |
|------|---------------|-----------------|------------------------------------------------------------------------------------------------------|---------------------------|
|      |               |                 | Land rear of 31-45 Eastwood Old Road<br>Leigh-On-Sea<br>Essex, SS9 4RP                               | Scale 1:50, 1:200 @A1     |
|      |               |                 | Status INFORMATION                                                                                   | Title Historic Elevations |
|      |               |                 | Daniel Gibbard Architectural Design danielgibbard.co.uk   daniel@danielgibbard.co.uk   01277 555 165 | Number EOR /G/301         |