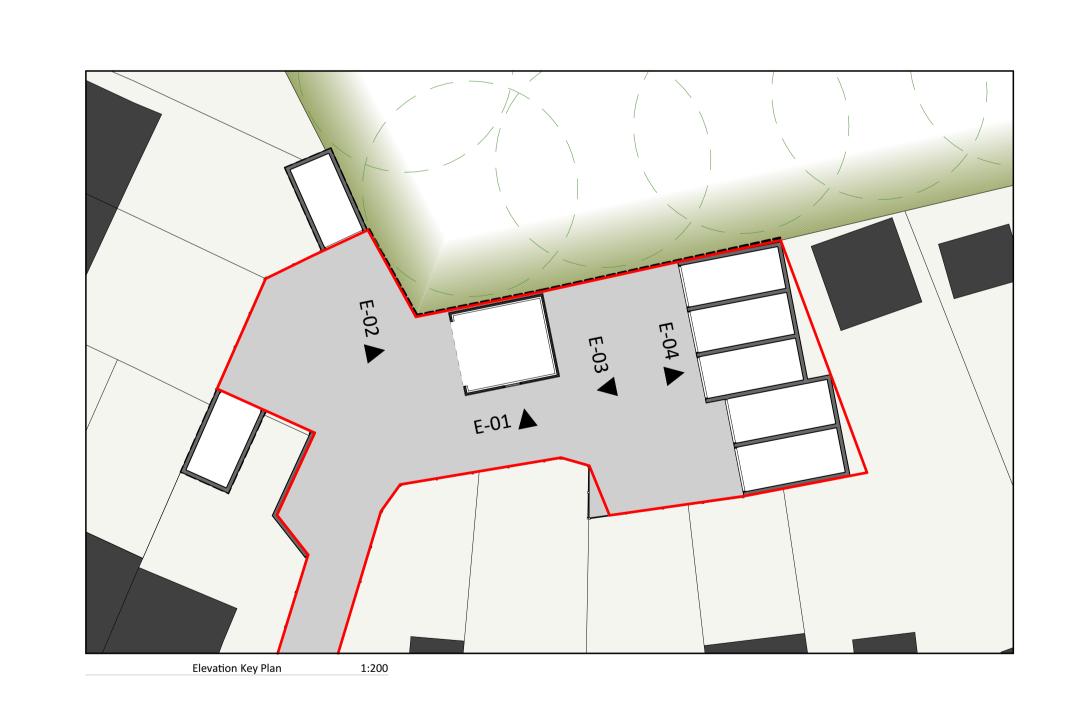

| Rev. | Revision Note | Date 08/04/2023 | Project  Mr A Tammadge  Garage Extension & Fencing                                                   | Date April 2023           |
|------|---------------|-----------------|------------------------------------------------------------------------------------------------------|---------------------------|
|      |               |                 | Land rear of 31-45 Eastwood Old Road<br>Leigh-On-Sea<br>Essex, SS9 4RP                               | Scale 1:50, 1:200 @A1     |
|      |               |                 | Status INFORMATION                                                                                   | Title Historic Elevations |
|      |               |                 | Daniel Gibbard Architectural Design danielgibbard.co.uk   daniel@danielgibbard.co.uk   01277 555 165 | Number EOR /G/301         |