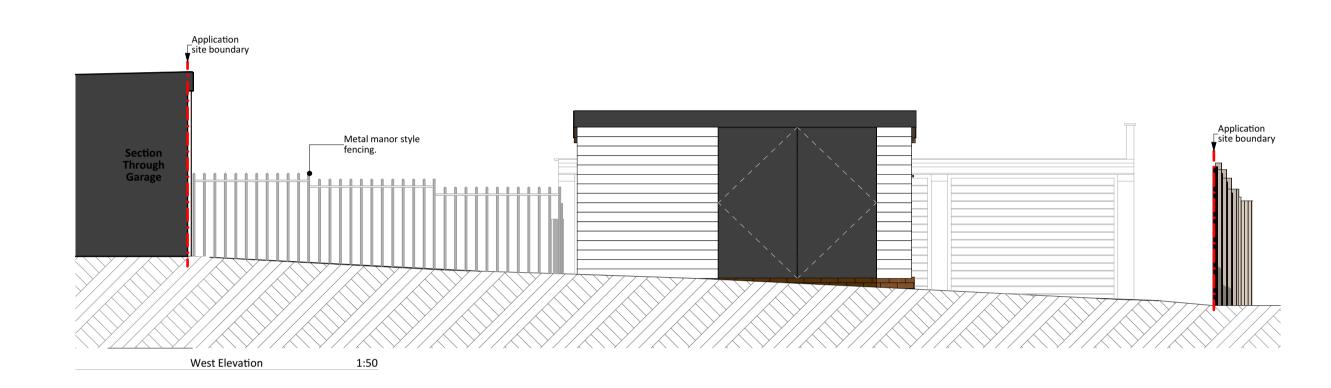

| Rev. | Revision Note | Date 08/04/2023 | Project  Mr A Tammadge  Garage Extension & Fencing                                                   | Date April 2023           |
|------|---------------|-----------------|------------------------------------------------------------------------------------------------------|---------------------------|
|      |               |                 | Land rear of 31-45 Eastwood Old Road<br>Leigh-On-Sea<br>Essex, SS9 4RP                               | Scale 1:50, 1:200 @A1     |
|      |               |                 | Status INFORMATION                                                                                   | Title Historic Elevations |
|      |               |                 | Daniel Gibbard Architectural Design danielgibbard.co.uk   daniel@danielgibbard.co.uk   01277 555 165 | Number EOR /G/301         |